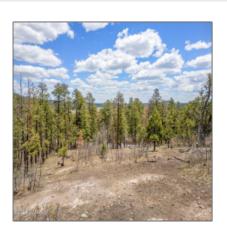

### Property details

Other:

| Timestamp:                  | 07.19.2025<br>15:33:17      |  |
|-----------------------------|-----------------------------|--|
| Status:                     | Active                      |  |
| Area:                       | Alpine                      |  |
| Lot Dimensions:             | 41818.00                    |  |
| Zoning:                     | <b>Gu County</b>            |  |
| Taxes:                      | 2582.92                     |  |
| Tax Year:                   | 2019                        |  |
| Waterfront:                 | No                          |  |
| Short Sale:                 | No                          |  |
| НОА:                        | No                          |  |
| Exterior<br>Features: N/A - | Heavily Treed,tall<br>Pines |  |

| Trees on property: | Yes    |
|--------------------|--------|
| Power available:   | Yes    |
| Water available:   | Yes    |
| County:            | Apache |