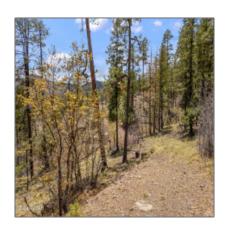

### Property details

Other:

| Timestamp:                  | 07.19.2025<br>15:33:17      |  |
|-----------------------------|-----------------------------|--|
| Status:                     | Active                      |  |
| Area:                       | Alpine                      |  |
| Lot Dimensions:             | 41818.00                    |  |
| Zoning:                     | <b>Gu County</b>            |  |
| Taxes:                      | 2582.92                     |  |
| Tax Year:                   | 2019                        |  |
| Waterfront:                 | No                          |  |
| Short Sale:                 | No                          |  |
| НОА:                        | No                          |  |
| Exterior<br>Features: N/A - | Heavily Treed,tall<br>Pines |  |

| Trees on property: | Yes    |
|--------------------|--------|
| Power available:   | Yes    |
| Water available:   | Yes    |
| County:            | Apache |