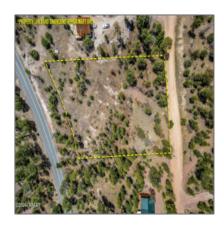

# 9 2076, Alpine, Arizona 85920

- 9 2076, Alpine, Arizona 85920

### Property details

Other:

| Timestamp:                  | 07.19.2025<br>15:33:17      |  |
|-----------------------------|-----------------------------|--|
| Status:                     | Active                      |  |
| Area:                       | Alpine                      |  |
| Lot Dimensions:             | 41818.00                    |  |
| Zoning:                     | <b>Gu County</b>            |  |
| Taxes:                      | 2582.92                     |  |
| Tax Year:                   | 2019                        |  |
| Waterfront:                 | No                          |  |
| Short Sale:                 | No                          |  |
| НОА:                        | No                          |  |
| Exterior<br>Features: N/A - | Heavily Treed,tall<br>Pines |  |

### Neighborhood / Community

| Neighborhood /<br>Subdivision: | Alpine Village Acres |
|--------------------------------|----------------------|
| School District:               | Alpine               |
| Country:                       | US                   |
| State:                         | AZ                   |
| City:                          | Alpine               |
| Zipcode:                       | 85920                |
|                                |                      |

| Trees on property: | Yes    |
|--------------------|--------|
| Power available:   | Yes    |
| Water available:   | Yes    |
| County:            | Apache |