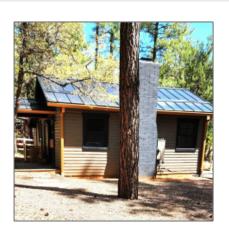

# 6612 Warren Drive, Pine, Arizona 85544

710 Sqft - 6612 Warren Drive, Pine, Arizona 85544

### Construction details

| Construction:<br>N/A - Other: | Log                |  |
|-------------------------------|--------------------|--|
| Floor Type:                   | Wood               |  |
| Roof:                         | Metal              |  |
| Siding:                       | Log                |  |
| Style:                        | Cabin,single Level |  |