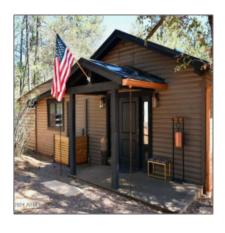

# 6612 Warren Drive, Pine, Arizona 85544

710 Sqft - 6612 Warren Drive, Pine, Arizona 85544

### Construction details

| Construction:<br>N/A - Other: | Log                |  |
|-------------------------------|--------------------|--|
| Floor Type:                   | Wood               |  |
| Roof:                         | Metal              |  |
| Siding:                       | Log                |  |
| Style:                        | Cabin,single Level |  |