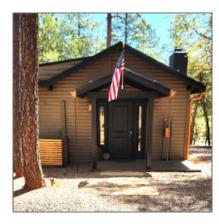

# 6612 Warren Drive, Pine, Arizona 85544

710 Sqft - 6612 Warren Drive, Pine, Arizona 85544

### Construction details

| Construction:<br>N/A - Other: | Log                |  |
|-------------------------------|--------------------|--|
| Floor Type:                   | Wood               |  |
| Roof:                         | Metal              |  |
| Siding:                       | Log                |  |
| Style:                        | Cabin,single Level |  |