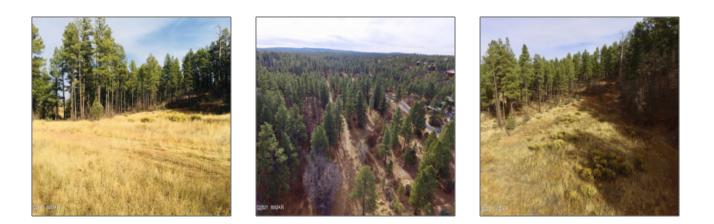

0000 AZ-260, Show Low, Arizona 85901 - 0000 AZ-260, Show Low, Arizona 85901





## Property details

| Timestamp:      | 09.02.2024         |  |
|-----------------|--------------------|--|
|                 | 21:48:17           |  |
| Status:         | Active             |  |
| Area:           | Show Low           |  |
| Lot Dimensions: | 149.64x70.15x149.6 |  |
|                 | <b>4x70.15</b>     |  |
| Zoning:         | Pud                |  |
| Tax Year:       | 2020               |  |
| Waterfront:     | No                 |  |
| Short Sale:     | No                 |  |
| HOA:            | No                 |  |
| Exterior        | Heavily            |  |
| Features: N/A - |                    |  |
| Other:          | d,tall Pines       |  |

## Neighborhood / Community

| Neighborhood /<br>Subdivision: | Bison Ridge |  |  |
|-------------------------------