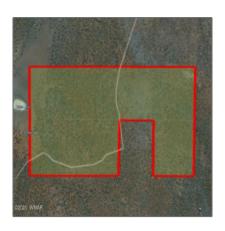

## Property details

| Timestamp:                | 09.02.2024          |  |
|---------------------------|---------------------|--|
|                           | 21:51:42            |  |
| Status:                   | Active              |  |
| Area:                     | <b>Show Low</b>     |  |
| Zoning:                   | Agricultural        |  |
| Taxes:                    | 12.54               |  |
| Tax Year:                 | 2022                |  |
| Waterfront:               | No                  |  |
| Short Sale:               | No                  |  |
| HOA:                      | No                  |  |
| Exterior                  | Heavily             |  |
| Features: N/A -<br>Other: | Treed,juniper/pinon |  |
|                           |                     |  |

## Neighborhood / Community

| Neighborhood /<br>Subdivision: | Show Low<br>Unsubdivided |  |
|--------------------------------|--------------------------|--|
| School District:               | <b>Show Low</b>          |  |
| Country:                       | US                       |  |
| State:                         | AZ                       |  |
| City:                          | <b>Show Low</b>          |  |
| Zipcode:                       | 85901                    |  |