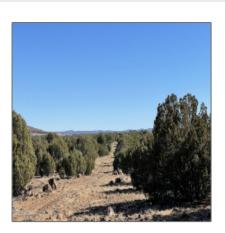

## Property details

| Timestamp:                | 09.02.2024          |  |
|---------------------------|---------------------|--|
|                           | 21:51:42            |  |
| Status:                   | Active              |  |
| Area:                     | <b>Show Low</b>     |  |
| Zoning:                   | Agricultural        |  |
| Taxes:                    | 12.54               |  |
| Tax Year:                 | 2022                |  |
| Waterfront:               | No                  |  |
| Short Sale:               | No                  |  |
| HOA:                      | No                  |  |
| Exterior                  | Heavily             |  |
| Features: N/A -<br>Other: | Treed,juniper/pinon |  |
|                           |                     |  |

Yes Trees on property: Power available: Yes Water available: No Navajo County:

Other

| Horses:          | Yes |
|------------------|-----|
| Maintained road: | No  |