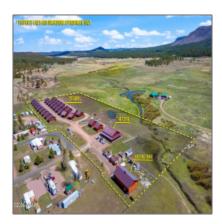

# 2 County Road 2141, Alpine, Arizona 85920

- 2 County Road 2141, Alpine, Arizona 85920