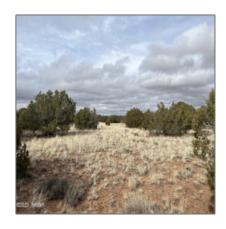

# 4053 Pinto Road, Snowflake, Arizona 85937

- 4053 Pinto Road, Snowflake, Arizona 85937

#### Property details

Other:

| Timestamp:      | 09.02.2024          |  |
|-----------------|---------------------|--|
|                 | 21:50:16            |  |
| Status:         | Active              |  |
| Area:           | Snowflake           |  |
| Direction:      | E                   |  |
| Lot Dimensions: | 584575.00           |  |
| Zoning:         | Ru-20               |  |
| Tax Year:       | 2022                |  |
| Waterfront:     | No                  |  |
| Short Sale:     | No                  |  |
| НОА:            | No                  |  |
| Exterior        | Heavily             |  |
| Features: N/A - | Treed,juniper/pinon |  |

| Trees on property: | Yes    |
|--------------------|--------|
| Power available:   | No     |
| Water available:   | No     |
| County:            | Navajo |