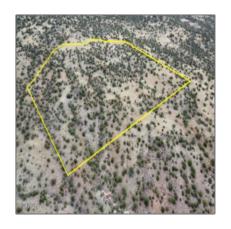

### Property details

Trees on

| Timestamp:      | 09.05.2024<br>10:45:20 |  |
|-----------------|------------------------|--|
|                 | 10:45:20               |  |
| Status:         | Active                 |  |
| Area:           | Concho                 |  |
| Zoning:         | <b>Gu County</b>       |  |
| Taxes:          | 163.28                 |  |
| Tax Year:       | 2019                   |  |
| Waterfront:     | No                     |  |
| Short Sale:     | No                     |  |
| НОА:            | No                     |  |
| Exterior        | Heavily                |  |
| Features: N/A - | Treed,juniper/pinon    |  |
| Other:          | ,mixed,scrub           |  |