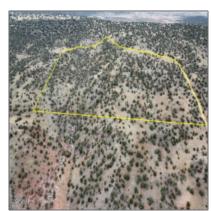

### Property details

Trees on

| Timestamp:      | 09.05.2024<br>10:45:20 |  |
|-----------------|------------------------|--|
|                 | 10:45:20               |  |
| Status:         | Active                 |  |
| Area:           | Concho                 |  |
| Zoning:         | <b>Gu County</b>       |  |
| Taxes:          | 163.28                 |  |
| Tax Year:       | 2019                   |  |
| Waterfront:     | No                     |  |
| Short Sale:     | No                     |  |
| НОА:            | No                     |  |
| Exterior        | Heavily                |  |
| Features: N/A - | Treed,juniper/pinon    |  |
| Other:          | ,mixed,scrub           |  |