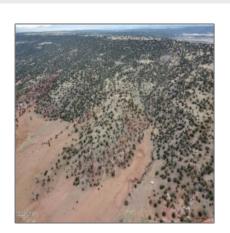

### Property details

Trees on

| Timestamp:      | 09.05.2024<br>10:45:20 |  |
|-----------------|------------------------|--|
|                 | 10:45:20               |  |
| Status:         | Active                 |  |
| Area:           | Concho                 |  |
| Zoning:         | <b>Gu County</b>       |  |
| Taxes:          | 163.28                 |  |
| Tax Year:       | 2019                   |  |
| Waterfront:     | No                     |  |
| Short Sale:     | No                     |  |
| НОА:            | No                     |  |
| Exterior        | Heavily                |  |
| Features: N/A - | Treed,juniper/pinon    |  |
| Other:          | ,mixed,scrub           |  |