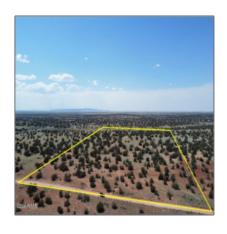

# 6036 Mesa View Drive, Heber, Arizona 85928

- 6036 Mesa View Drive, Heber, Arizona 85928

## Property details

| Timestamp:                            | 11.02.2024<br>18:24:27                                    |  |
|---------------------------------------|-----------------------------------------------------------|--|
| Status:                               | Active                                                    |  |
| Area:                                 | Heber                                                     |  |
| Lot Dimensions:                       | 1785960.00                                                |  |
| Zoning:                               | A-general                                                 |  |
| Tax Year:                             | 2023                                                      |  |
| Waterfront:                           | No                                                        |  |
| Short Sale:                           | No                                                        |  |
| HOA:                                  | No                                                        |  |
| Exterior<br>Features: N/A -<br>Other: | Heavily<br>Treed,juniper/pinon<br>,meadow,mixed,scr<br>ub |  |

## Neighborhood / Community

| Neighborhood /<br>Subdivision: | Chevelon Canyon<br>Ranch |
|--------------------------------|--------------------------|
| School District:               | Heber/Overgaard          |
| Country:                       | US                       |
| State:                         | AZ                       |
| City:                          | Heber                    |
| Zipcode:                       | 85928                    |