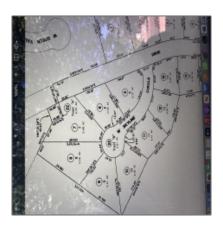

#### Property details

View:

| Timestamp:             | 10.07.2024<br>18:20:37  |  |
|------------------------|-------------------------|--|
| Property Sub-<br>Type: | Residential             |  |
| Status:                | Active                  |  |
| Assessments:           | 0.00                    |  |
| Area:                  | <b>Payson Southwest</b> |  |
| Direction:             | W                       |  |
| Lot Dimensions:        | 228690.00               |  |
| Zoning:                | Residential             |  |
| Tax Year:              | 2023                    |  |
| Waterfront:            | No                      |  |

Other:

Property Corners Marked

Features: