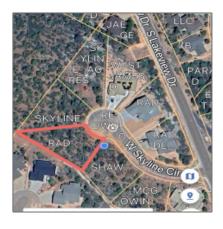

# 907 SKYLINE Circle, Payson, Arizona 85541

- 907 SKYLINE Circle, Payson, Arizona 85541

#### Neighborhood / Community

| Neighborhood /<br>Subdivision: | Green Valley<br>Estates |
|--------------------------------|-------------------------|
| Country:                       | US                      |
| State:                         | AZ                      |
| City:                          | Payson                  |
| Zipcode:                       | 85541                   |