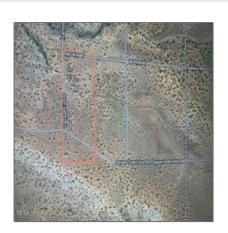

### Property details

Exterior

Features: N/A -

| Timestamp:      | 07.19.2025       |
|-----------------|------------------|
|                 | 10:39:02         |
| Status:         | Active           |
| Area:           | Heber            |
| Lot Dimensions: | 1126897.00       |
| Zoning:         | <b>Gu County</b> |
| Taxes:          | 1036.50          |
| Tax Year:       | 2022             |
| Waterfront:     | No               |
| Short Sale:     | No               |
| HOA:            | No               |