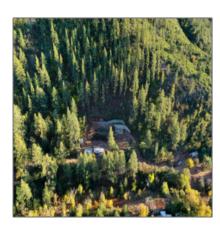

## Property details

| Timestamp:      | 08.28.2024          |  |
|-----------------|---------------------|--|
| •               | 21:53:52            |  |
| Property Sub-   | Acreage (2 Or More  |  |
| Type:           | Acres)              |  |
| Status:         | Active              |  |
| Assessments:    | 0.00                |  |
| Area:           | <b>Control Road</b> |  |
| Direction:      | $\mathbf{w}$        |  |
| Lot Dimensions: | 380.17 X 17.05 X    |  |
|                 | 334.94 X 137.84     |  |
| Zoning:         | Residential         |  |
| Tax Year:       | 2021                |  |
| Waterfront:     | Yes                 |  |
| View:           | Yes                 |  |