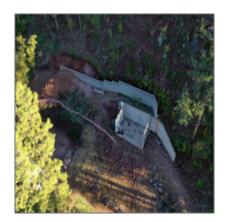

## Property details

| Timestamp:      | 08.28.2024          |  |
|-----------------|---------------------|--|
| •               | 21:53:52            |  |
| Property Sub-   | Acreage (2 Or More  |  |
| Type:           | Acres)              |  |
| Status:         | Active              |  |
| Assessments:    | 0.00                |  |
| Area:           | <b>Control Road</b> |  |
| Direction:      | $\mathbf{w}$        |  |
| Lot Dimensions: | 380.17 X 17.05 X    |  |
|                 | 334.94 X 137.84     |  |
| Zoning:         | Residential         |  |
| Tax Year:       | 2021                |  |
| Waterfront:     | Yes                 |  |
| View:           | Yes                 |  |