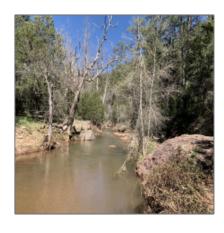

## Property details

| Timestamp:      | 08.28.2024          |  |
|-----------------|---------------------|--|
| •               | 21:53:52            |  |
| Property Sub-   | Acreage (2 Or More  |  |
| Type:           | Acres)              |  |
| Status:         | Active              |  |
| Assessments:    | 0.00                |  |
| Area:           | <b>Control Road</b> |  |
| Direction:      | $\mathbf{w}$        |  |
| Lot Dimensions: | 380.17 X 17.05 X    |  |
|                 | 334.94 X 137.84     |  |
| Zoning:         | Residential         |  |
| Tax Year:       | 2021                |  |
| Waterfront:     | Yes                 |  |
| View:           | Yes                 |  |