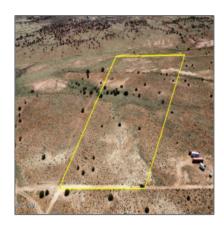

# Property details

Other:

| Timestamp:                  | 11.02.2024<br>18:12:14               |  |
|-----------------------------|--------------------------------------|--|
| Status:                     | Active                               |  |
| Area:                       | Snowflake                            |  |
| Lot Dimensions:             | 436036.00                            |  |
| Zoning:                     | Ru-1                                 |  |
| Tax Year:                   | 2023                                 |  |
| Waterfront:                 | No                                   |  |
| Short Sale:                 | No                                   |  |
| НОА:                        | No                                   |  |
| Exterior<br>Features: N/A - | Juniper/pinon,mead<br>ow,mixed,scrub |  |

# Neighborhood / Community

| Neighborhood /<br>Subdivision: | Woodridge Ranch |
|--------------------------------|-----------------|
| School District:               | Snowflake       |
| Country:                       | US              |
| State:                         | AZ              |
| City:                          | Snowflake       |
| Zipcode:                       | 85937           |