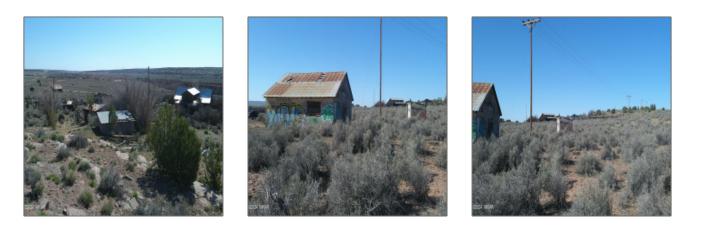

# 0 Chambers, Chambers, Arizona 86502

- 0 Chambers, Chambers, Arizona 86502

### Property details

| Timestamp:                            | 07.19.2025<br>10:38:28 |  |
|---------------------------------------|------------------------|--|
| Status:                               | Active                 |  |
| Area:                                 | Sanders                |  |
| Lot Dimensions:                       | 800197.00              |  |
| Zoning:                               | Ag-gen                 |  |
| Tax Year:                             | 2024                   |  |
| Waterfront:                           | No                     |  |
| Short Sale:                           | No                     |  |
| HOA:                                  | No                     |  |
| Exterior<br>Features: N/A -<br>Other: | Juniper/pinon,scrub    |  |
| _                                     |                        |  |

## Neighborhood / Community

| 00 Needs<br>Subdivision 00 |                                                   |
|----------------------------|---------------------------------------------------|
| Sanders                    |                                                   |
| US                         |                                                   |
| AZ                         |                                                   |
| Chambers                   |                                                   |
| 86502                      |                                                   |
|                            | Subdivision 00<br>Sanders<br>US<br>AZ<br>Chambers |

property:

| Power available: | Yes    |
|------------------|--------|
| Water available: | Yes    |
| County:          | Apache |