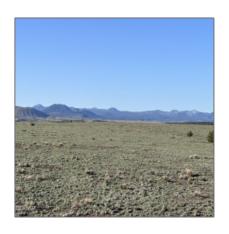

# 75 5130, Concho, Arizona 85924

- 75 5130, Concho, Arizona 85924

## Property details

Trees on

| Timestamp:                            | 07.19.2025<br>10:38:36 |
|---------------------------------------|------------------------|
| Status:                               | Active                 |
| Area:                                 | Concho                 |
| Lot Dimensions:                       | 91476.00               |
| Zoning:                               | Ag                     |
| Tax Year:                             | 2025                   |
| Waterfront:                           | No                     |
| Short Sale:                           | No                     |
| HOA:                                  | No                     |
| Exterior<br>Features: N/A -<br>Other: | Scrub                  |