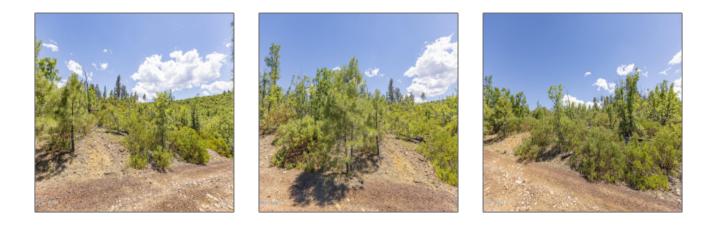

## Property details

| Timestamp:      | 07.19.2025        |  |
|-----------------|-------------------|--|
|                 | 12:21:17          |  |
| Status:         | Active            |  |
| Area:           | Show Low          |  |
| Lot Dimensions: | 611147.00         |  |
| Zoning:         | Residential       |  |
| Tax Year:       | 2022              |  |
| Waterfront:     | No                |  |
| Short Sale:     | No                |  |
| HOA:            | No                |  |
| Exterior        | Heavily           |  |
| Features: N/A - | Treed,mixed,scrub |  |