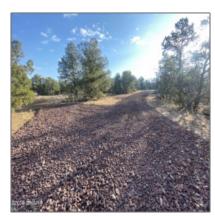

### Property details

Other:

| Timestamp:                  | 04.27.2024<br>12:43:11  |  |
|-----------------------------|-------------------------|--|
| Status:                     | Active                  |  |
| Area:                       | Concho                  |  |
| Lot Dimensions:             | 523156.00               |  |
| Zoning:                     | <b>Gu County</b>        |  |
| Taxes:                      | 431.74                  |  |
| Tax Year:                   | 2019                    |  |
| Waterfront:                 | No                      |  |
| Short Sale:                 | No                      |  |
| НОА:                        | No                      |  |
| Exterior<br>Features: N/A - | Juniper/pinon,mixe<br>d |  |

## Neighborhood / Community

| Neighborhood /<br>Subdivision: | Juniper Acres |
|--------------------------------|---------------|
| School District:               | Concho        |
| Country:                       | US            |
| State:                         | AZ            |
| City:                          | Concho        |
| Zipcode:                       | 85924         |

| Trees on property: | Yes    |
|--------------------|--------|
| Power available:   | Yes    |
| Water available:   | No     |
| County:            | Apache |

#### Other

| Horses:          | Yes |
|------------------|-----|
| Maintained road: | Yes |