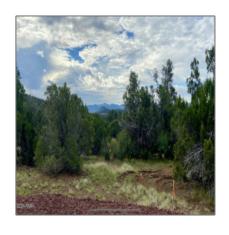

### Property details

Other:

| Timestamp:                  | 04.27.2024<br>12:43:11  |  |
|-----------------------------|-------------------------|--|
| Status:                     | Active                  |  |
| Area:                       | Concho                  |  |
| Lot Dimensions:             | 523156.00               |  |
| Zoning:                     | <b>Gu County</b>        |  |
| Taxes:                      | 431.74                  |  |
| Tax Year:                   | 2019                    |  |
| Waterfront:                 | No                      |  |
| Short Sale:                 | No                      |  |
| НОА:                        | No                      |  |
| Exterior<br>Features: N/A - | Juniper/pinon,mixe<br>d |  |

## Neighborhood / Community

| Neighborhood /<br>Subdivision: | Juniper Acres |
|--------------------------------|---------------|
| School District:               | Concho        |
| Country:                       | US            |
| State:                         | AZ            |
| City:                          | Concho        |
| Zipcode:                       | 85924         |

| Trees on property: | Yes    |
|--------------------|--------|
| Power available:   | Yes    |
| Water available:   | No     |
| County:            | Apache |

#### Other

| Horses:          | Yes |
|------------------|-----|
| Maintained road: | Yes |