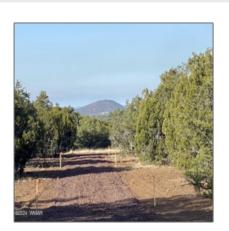

### Property details

Other:

| Timestamp:                  | 04.27.2024<br>12:43:11  |  |
|-----------------------------|-------------------------|--|
| Status:                     | Active                  |  |
| Area:                       | Concho                  |  |
| Lot Dimensions:             | 523156.00               |  |
| Zoning:                     | <b>Gu County</b>        |  |
| Taxes:                      | 431.74                  |  |
| Tax Year:                   | 2019                    |  |
| Waterfront:                 | No                      |  |
| Short Sale:                 | No                      |  |
| НОА:                        | No                      |  |
| Exterior<br>Features: N/A - | Juniper/pinon,mixe<br>d |  |

## Neighborhood / Community

| Neighborhood /<br>Subdivision: | Juniper Acres |
|--------------------------------|---------------|
| School District:               | Concho        |
| Country:                       | US            |
| State:                         | AZ            |
| City:                          | Concho        |
| Zipcode:                       | 85924         |

| Trees on property: | Yes    |
|--------------------|--------|
| Power available:   | Yes    |
| Water available:   | No     |
| County:            | Apache |

#### Other

| Horses:          | Yes |
|------------------|-----|
| Maintained road: | Yes |