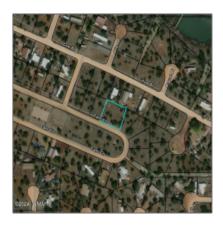

# APN 304-39-281A, Show Low, Arizona 85901

- APN 304-39-281A, Show Low, Arizona 85901

## Property details

Trees on

| Timestamp:                            | 04.26.2024<br>09:52:08 |
|---------------------------------------|------------------------|
| Status:                               | Active                 |
| Area:                                 | Show Low               |
| Lot Dimensions:                       | 13068.00               |
| Zoning:                               | Res                    |
| Tax Year:                             | 2023                   |
| Waterfront:                           | No                     |
| Short Sale:                           | No                     |
| HOA:                                  | No                     |
| Exterior<br>Features: N/A -<br>Other: | Juniper/pinon          |

## Neighborhood / Community

| Neighborhood /<br>Subdivision: | 00 Needs Subdivision 00 |  |
|--------------------------------|-------------------------|--|
| School District:               | <b>Show Low</b>         |  |
| Country:                       | US                      |  |
| State:                         | AZ                      |  |
| City:                          | <b>Show Low</b>         |  |
| Zipcode:                       | 85901                   |  |
|                                |                         |  |