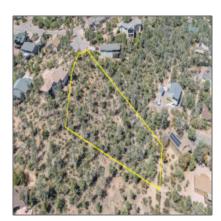

#### Timestamp: 05.09.2024 12:49:31 Property Sub-Residential Type: Status: **Active** Assessments: 0.00 Area: **Payson Southeast** Direction: $\mathbf{E}$ Lot Dimensions: 84.63x341.81x36.57 Zoning: Res Tax Year: 2023

# Neighborhood / Community

Neighborhood / Rim View Heights
Subdivision: Estates

Country: US

State: AZ

City: Payson

Zipcode: 85541