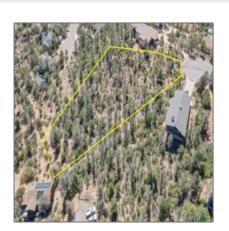

#### Timestamp: 05.09.2024 12:49:31 Property Sub-Residential Type: Status: **Active** Assessments: 0.00 Area: **Payson Southeast** Direction: $\mathbf{E}$ Lot Dimensions: 84.63x341.81x36.57 Zoning: Res Tax Year: 2023

# Neighborhood / Community

Neighborhood / Rim View Heights
Subdivision: Estates

Country: US

State: AZ

City: Payson

Zipcode: 85541