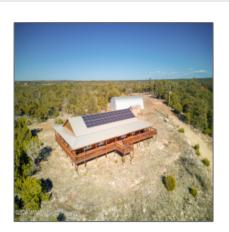

# 1752 Eskimo Lane, Heber, Arizona 85928

1,800 Sqft - 1752 Eskimo Lane, Heber, Arizona 85928

#### Construction details

Construction: Log Home
N/A - Other:

Floor Type: Laminate,tile

Roof: Metal

Style: Cabin