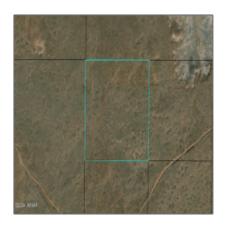

# APN 104-23-006A, Holbrook, Arizona 86025

- APN 104-23-006A, Holbrook, Arizona 86025

### Property details

| Timestamp:                  | 04.27.2024    |
|-----------------------------|---------------|
|                             | 13:41:26      |
| Status:                     | Active        |
| Area:                       | Holbrook      |
| Lot Dimensions:             | 435600.00     |
| Zoning:                     | Agr           |
| Tax Year:                   | 2023          |
| Waterfront:                 | No            |
| Short Sale:                 | No            |
| HOA:                        | No            |
| Exterior<br>Features: N/A - | Juniper/pinon |
| Other:                      |               |

### Neighborhood / Community

| Neighborhood /<br>Subdivision: | 00 Needs<br>Subdivision 00 |  |
|--------------------------------|----------------------------|--|
| School District:               | Holbrook                   |  |
| Country:                       | US                         |  |
| State:                         | AZ                         |  |
| City:                          | Holbrook                   |  |
| Zipcode:                       | 86025                      |  |
|                                |                            |  |