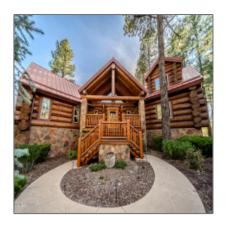

## 1520 Little Leaf Lane, Show Low, Arizona 85901

3,393 Sqft - 1520 Little Leaf Lane, Show Low, Arizona 85901

No

Heating System: Forced Air, Natural Gas, HOA: Wood **HOA Fees:** 850.00 Cooling System: Central A/c Garage/Carport: County: Navajo Trees on Property: Property **Private** Adjoins: **Directions To** From Duce of Property: Clubs, turn left on N Summit Trail, t **HOA Frequency:** Quarterly Construction details Utilities / Green Energy Detai Utilities Construction: Log Home, wood Electric - Individual N/A - Other: Available: Metered, metered **Frame** Water, septic Floor Type: Tile,wood Roof: Metal Style: Cabin, multi-level Neighborhood / Community Other Neighborhood / **Rendezvous Unit** Horses: Subdivision: Two at Torreon Fence: Recorded Survey, **School District: Show Low** Corners Marked **US** Country: Laundry: Dryer, utility Room, washer ΑZ State: City: **Show Low** Zipcode: 85901 Listing provided by Office name: **Mountain Retreat** Realty Experts, LLC