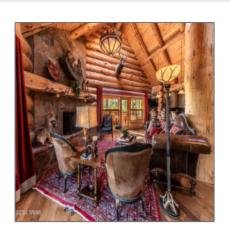

## Interior details

√ Kitchen:

Built-in Dishwasher, Disposal, Microwave, Pantry, Refrigerator, Gas Range

√

Fireplace:

Fireplace

-√

Parking:

2

Interior Features:

Dual Pane
Windows,furnished,
hot Tub,master
Bedroom
Down,security
System,sky
Lights,smoke
Detector,split
Bedroom,vaulted
Ceiling

No

Heating System: Forced Air, Natural Gas, HOA: Wood **HOA Fees:** 850.00 Cooling System: Central A/c Garage/Carport: County: Navajo Trees on Property: Property **Private** Adjoins: **Directions To** From Duce of Property: Clubs, turn left on N Summit Trail, t **HOA Frequency:** Quarterly Construction details Utilities / Green Energy Detai Utilities Construction: Log Home, wood Electric - Individual N/A - Other: Available: Metered, metered **Frame** Water, septic Floor Type: Tile,wood Roof: Metal Style: Cabin, multi-level Neighborhood / Community Other Neighborhood / **Rendezvous Unit** Horses: Subdivision: Two at Torreon Fence: Recorded Survey, **School District: Show Low** Corners Marked **US** Country: Laundry: Dryer, utility Room, washer ΑZ State: City: **Show Low** Zipcode: 85901 Listing provided by Office name: **Mountain Retreat** Realty Experts, LLC