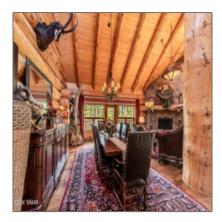

## Interior details

√ Kitchen:

Built-in Dishwasher, Disposal, Microwave, Pantry, Refrigerator, Gas Range

√

Fireplace:

Fireplace

-√

Parking:

2

Interior Features:

Dual Pane
Windows,furnished,
hot Tub,master
Bedroom
Down,security
System,sky
Lights,smoke
Detector,split
Bedroom,vaulted
Ceiling

No

Heating System: Forced Air, Natural Gas, HOA: Wood **HOA Fees:** 850.00 Cooling System: Central A/c Garage/Carport: County: Navajo Trees on Property: Property **Private** Adjoins: **Directions To** From Duce of Property: Clubs, turn left on N Summit Trail, t **HOA Frequency:** Quarterly Construction details Utilities / Green Energy Detai Utilities Construction: Log Home, wood Electric - Individual N/A - Other: Available: Metered, metered **Frame** Water, septic Floor Type: Tile,wood Roof: Metal Style: Cabin, multi-level Neighborhood / Community Other Neighborhood / **Rendezvous Unit** Horses: Subdivision: Two at Torreon Fence: Recorded Survey, **School District: Show Low** Corners Marked **US** Country: Laundry: Dryer, utility Room, washer ΑZ State: City: **Show Low** Zipcode: 85901 Listing provided by Office name: **Mountain Retreat** Realty Experts, LLC