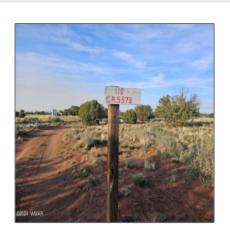

| Exterior<br>Features:      | Patio                                                   |  |
|----------------------------|---------------------------------------------------------|--|
| Garage/Carport:            | No                                                      |  |
| County:                    | Apache                                                  |  |
| Trees on<br>Property:      | Yes                                                     |  |
| Directions To<br>Property: | From Snowflake<br>take Snowflake<br>Blvd 29 miles . Tur |  |