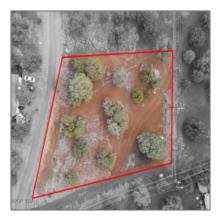

## Property details

| Timestamp:      | 04.29.2024     |  |
|-----------------|----------------|--|
|                 | 16:34:56       |  |
| Status:         | Active         |  |
| Area:           | White Mountain |  |
|                 | Lakes          |  |
| Lot Dimensions: | 20038.00       |  |
| Zoning:         | Ru-!           |  |
| Tax Year:       | 2022           |  |
| Waterfront:     | No             |  |
| Short Sale:     | No             |  |
| HOA:            | No             |  |
| Exterior        | Juniper/pinon  |  |
| Features: N/A - |                |  |
| Other:          |                |  |