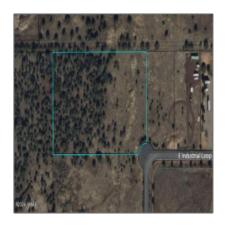

# 3950 Industry Loop, Show Low, Arizona 85901

- 3950 Industrial Loop, Show Low, Arizona 85901

## Property details

| Timestamp:      | 07.19.2025<br>10:37:44 |  |
|-----------------|------------------------|--|
| Status:         | Active                 |  |
| Area:           | <b>Show Low</b>        |  |
| Direction:      | E                      |  |
| Lot Dimensions: | 162043.00              |  |
| Zoning:         | Municipal              |  |
| Taxes:          | 1074.00                |  |
| Tax Year:       | 2023                   |  |
| Waterfront:     | No                     |  |
| Short Sale:     | No                     |  |
| HOA:            | No                     |  |
| Exterior        | Juniper/pinon          |  |

# Neighborhood / Community

| Neighborhood /<br>Subdivision: | Airport Industrial<br>Park |  |
|--------------------------------|----------------------------|--|
| School District:               | <b>Show Low</b>            |  |
| Country:                       | US                         |  |
| State:                         | AZ                         |  |
| City:                          | <b>Show Low</b>            |  |
| Zipcode:                       | 85901                      |  |