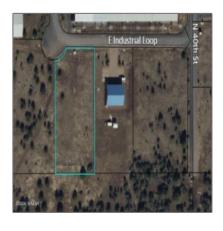

## Property details

Features: N/A -

Other:

Trees on

| Timestamp:      | 09.02.2024         |  |
|-----------------|--------------------|--|
|                 | 21:51:36           |  |
| Status:         | Active             |  |
| Area:           | <b>Show Low</b>    |  |
| Lot Dimensions: | 95.01x109.83x60.08 |  |
|                 | x88.16             |  |
| Zoning:         | Municpal           |  |
| Tax Year:       | 2023               |  |
| Waterfront:     | No                 |  |
| Short Sale:     | No                 |  |
| HOA:            | No                 |  |
| Exterior        | Juniper/pinon      |  |

## Neighborhood / Community

| Airport Industrial<br>Park |
|----------------------------|
| Show Low                   |
| US                         |
| AZ                         |
| Show Low                   |
| 85901                      |
|                            |