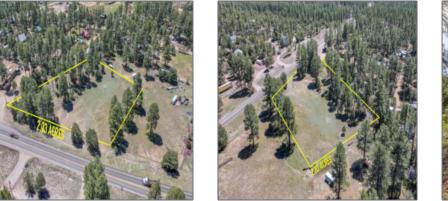

3292 AZ-87, Pine, Arizona 85544 - 3292 AZ-87, Pine, Arizona 85544

## Property details

| Timestamp:             | 04.29.2024<br>18:57:14      |  |
|------------------------|-----------------------------|--|
| Property Sub-<br>Type: | Commercial                  |  |
| Status:                | Active                      |  |
| Assessments:           | 0.00                        |  |
| Area:                  | Pine                        |  |
| Lot Dimensions:        | 227.05x249.29x413.<br>4x350 |  |
| Zoning:                | C2                          |  |
| Tax Year:              | 2023                        |  |
| Waterfront:            | No                          |  |
| View:                  | Yes                         |  |
| Foreclosure:           | No                          |  |

## Neighborhood / Community

| Neighborhood /<br>Subdivision: | Unsub Pine E/W of<br>Hwy 87 |  |
|--------------------------------|-----------------------------|--|
| Country:                       | US                          |  |
| State:                         | AZ                          |  |
| City:                          | Pine                        |  |
| Zipcode:                       | 85544                       |  |