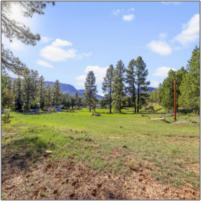

3292 AZ-87, Pine, Arizona 85544 - 3292 AZ-87, Pine, Arizona 85544

## Property details

| Timestamp:             | 04.29.2024<br>18:57:14      |  |
|------------------------|-----------------------------|--|
| Property Sub-<br>Type: | Commercial                  |  |
| Status:                | Active                      |  |
| Assessments:           | 0.00                        |  |
| Area:                  | Pine                        |  |
| Lot Dimensions:        | 227.05x249.29x413.<br>4x350 |  |
| Zoning:                | C2                          |  |
| Tax Year:              | 2023                        |  |
| Waterfront:            | No                          |  |
| View:                  | Yes                         |  |
| Foreclosure:           | No                          |  |

## Neighborhood / Community

| Neighborhood /<br>Subdivision: | Unsub Pine E/W of<br>Hwy 87 |  |
|--------------------------------|-----------------------------|--|
| Country:                       | US                          |  |
| State:                         | AZ                          |  |
| City:                          | Pine                        |  |
| Zipcode:                       | 85544                       |  |