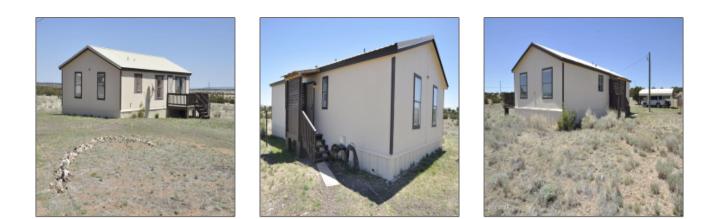

112 Ranch Drive, Concho, Arizona 85924 1,056 Sqft - 112 Ranch Drive, Concho, Arizona

# Construction details

| Construction:<br>N/A - Other: | Manufactured                       |
|-------------------------------|------------------------------------|
| Floor Type:                   | Carpet, vinyl                      |
| Roof:                         | Metal,pitched                      |
| Style:                        | Single Level,double<br>Wide,add On |