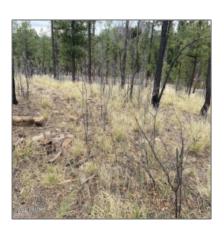

### Property details

Other:

| Timestamp:                  | 07.19.2025<br>10:37:10 |
|-----------------------------|------------------------|
| Status:                     | Active                 |
| Area:                       | Alpine                 |
| Lot Dimensions:             | 21780.00               |
| Zoning:                     | Residential            |
| Tax Year:                   | 2019                   |
| Waterfront:                 | No                     |
| Short Sale:                 | No                     |
| HOA:                        | Yes                    |
| HOA Fees:                   | 100.00                 |
| Exterior<br>Features: N/A - | Mixed,tall Pines       |

| Trees on property: | Yes    |
|--------------------|--------|
| Power available:   | Yes    |
| Water available:   | Yes    |
| County:            | Apache |