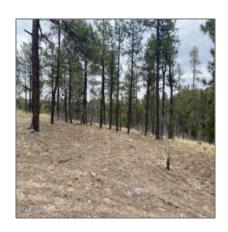

### Property details

Other:

| Timestamp:                  | 07.19.2025<br>10:37:10 |
|-----------------------------|------------------------|
| Status:                     | Active                 |
| Area:                       | Alpine                 |
| Lot Dimensions:             | 21780.00               |
| Zoning:                     | Residential            |
| Tax Year:                   | 2019                   |
| Waterfront:                 | No                     |
| Short Sale:                 | No                     |
| HOA:                        | Yes                    |
| HOA Fees:                   | 100.00                 |
| Exterior<br>Features: N/A - | Mixed,tall Pines       |

| Trees on property: | Yes    |
|--------------------|--------|
| Power available:   | Yes    |
| Water available:   | Yes    |
| County:            | Apache |