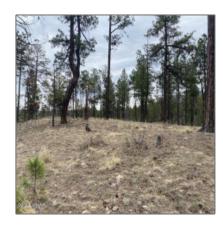

### Property details

Other:

| Timestamp:                  | 07.19.2025<br>10:37:10 |
|-----------------------------|------------------------|
| Status:                     | Active                 |
| Area:                       | Alpine                 |
| Lot Dimensions:             | 21780.00               |
| Zoning:                     | Residential            |
| Tax Year:                   | 2019                   |
| Waterfront:                 | No                     |
| Short Sale:                 | No                     |
| HOA:                        | Yes                    |
| HOA Fees:                   | 100.00                 |
| Exterior<br>Features: N/A - | Mixed,tall Pines       |

| Trees on property: | Yes    |
|--------------------|--------|
| Power available:   | Yes    |
| Water available:   | Yes    |
| County:            | Apache |