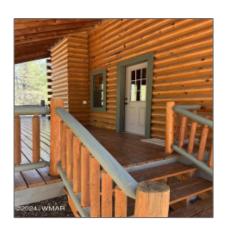

Exterior Features:

Deck,deck -Covered,in The Trees,other Building,tall Pines On Lot,utility Building

Garage/Carport: Yes

County: Navajo

Trees on Yes

Property:

Property Private

Adjoins:

## Construction details

Construction: Log Home

N/A - Other:

Floor Type: Carpet,laminate,tile

Roof: Pitched, shingle

Style: Cabin,log Sided,multi-level

Utilities / Green Energy Detai

Utilities **Electric - Individual** Available: **Metered** 