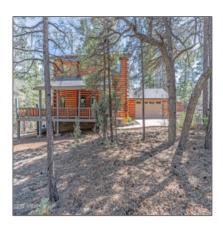

# 3539 Spur Lane, Show Low, Arizona 85901

1,746 Sqft - 3539 Spur Lane, Show Low, Arizona 85901

Exterior Features:

Deck,deck -Covered,in The Trees,other Building,tall Pines On Lot,utility Building

Garage/Carport: Yes

County: Navajo

Trees on Yes

Property:

Property Private

Adjoins:

## Construction details

Construction: Log Home

N/A - Other:

Floor Type: Carpet,laminate,tile

Roof: Pitched, shingle

Style: Cabin,log Sided,multi-level

Utilities / Green Energy Detai

Utilities **Electric - Individual** Available: **Metered** 