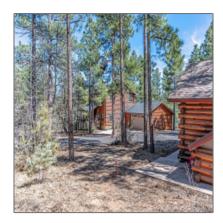

Exterior Features:

Deck,deck -Covered,in The Trees,other Building,tall Pines On Lot,utility Building

Garage/Carport: Yes

County: Navajo

Trees on Yes

Property:

Property Private

Adjoins:

## Construction details

Construction: Log Home

N/A - Other:

Floor Type: Carpet,laminate,tile

Roof: Pitched, shingle

Style: Cabin,log Sided,multi-level

Utilities / Green Energy Detai

Utilities **Electric - Individual** Available: **Metered** 