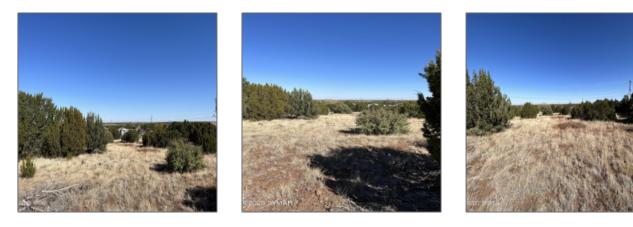

## Property details

| Timestamp:                            | 04.17.2024<br>18:25:40         |  |
|---------------------------------------|--------------------------------|--|
| Status:                               | Active                         |  |
| Area:                                 | White Mountain<br>Lakes        |  |
| Lot Dimensions:                       | 7841.00                        |  |
| Zoning:                               | Gu County                      |  |
| Tax Year:                             | 2019                           |  |
| Waterfront:                           | No                             |  |
| Short Sale:                           | No                             |  |
| HOA:                                  | No                             |  |
| Exterior<br>Features: N/A -<br>Other: | Heavily<br>Treed,juniper/pinon |  |

| Trees on<br>property: | Yes    |                     |                 |
|-----------------------|--------|---------------------|-----------------|
| Power available:      | Yes    |                     |                 |
| Water available:      | Yes    |                     |                 |
| County:               | Navajo |                     |                 |
| Other                 |        | Listing provide     | ed by           |
| Horses:               | No     | Office name:        | eXp Realty LLC  |
| Maintained<br>road:   | Yes    | Listing agent name: | Jacob W Knowles |
|                       |        | MLS #:              | 248481          |