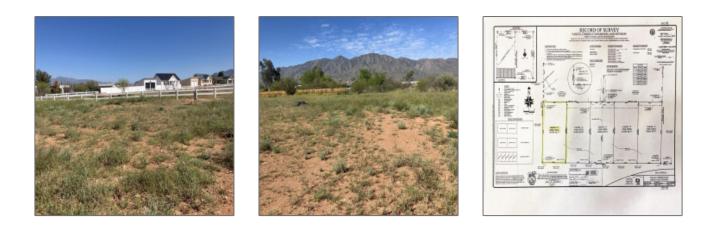

## 55V Reloader Lane, Tonto Basin, Arizona 85553

- 1311 Reloader Street, Tonto Basin, Arizona 85553

## Property details

| Timestamp:             | 10.14.2024<br>08:45:32 |  |
|------------------------|------------------------|--|
| Property Sub-<br>Type: | Residential            |  |
| Status:                | Active                 |  |
| Assessments:           | 0.00                   |  |
| Area:                  | Tonto Basin            |  |
| Direction:             | Е                      |  |
| Lot Dimensions:        | 132x264.08             |  |
| Zoning:                | Gu                     |  |
| Taxes:                 | 310.00                 |  |
| Tax Year:              | 2023                   |  |
| Waterfront:            | No                     |  |

## Neighborhood / Community

| Neighborhood /<br>Subdivision: | Unsubdivided |
|--------------------------------|--------------|
| Country:                       | US           |
| State:                         | AZ           |
| City:                          | Tonto Basin  |
| Zipcode:                       | 85553        |