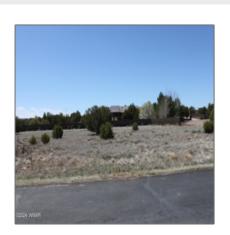

### Property details

Features: N/A -

| Timestamp:      | 04.16.2024<br>16:21:52  |  |
|-----------------|-------------------------|--|
| Status:         | Active                  |  |
| Area:           | White Mountain<br>Lakes |  |
| Lot Dimensions: | 18295.00                |  |
| Zoning:         | Residential             |  |
| Tax Year:       | 2023                    |  |
| Waterfront:     | No                      |  |
| Short Sale:     | No                      |  |
| НОА:            | Yes                     |  |
| HOA Fees:       | 160.00                  |  |
| Exterior        | Juniper/pinon,mead      |  |

#### Other:

| Trees on property: | Yes    |
|--------------------|--------|
| Power available:   | Yes    |
| Water available:   | Yes    |
| County:            | Navajo |