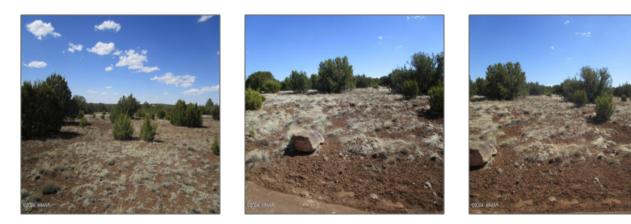

### Property details

| Timestamp:                            | 04.16.2024<br>15:19:31               |  |
|---------------------------------------|--------------------------------------|--|
| Status:                               | Active                               |  |
| Area:                                 | Concho                               |  |
| Lot Dimensions:                       | 50530.00                             |  |
| Zoning:                               | Resi                                 |  |
| Tax Year:                             | 2023                                 |  |
| Waterfront:                           | No                                   |  |
| Short Sale:                           | No                                   |  |
| HOA:                                  | No                                   |  |
| Exterior<br>Features: N/A -<br>Other: | Juniper/pinon,mead<br>ow,mixed,scrub |  |
| _                                     |                                      |  |

### Neighborhood / Community

| Neighborhood /<br>Subdivision: | Show Low Pines |
|--------------------------------|----------------|
| School District:               | Concho         |
| Country:                       | US             |
| State:                         | AZ             |
| City:                          | Concho         |
| Zipcode:                       | 85924          |
|                                |                |