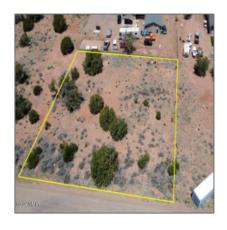

# TBD Country Club Dr. Lot 2, Snowflake, Arizona 85937

- TBD Country Club Dr. Lot 2, Snowflake, Arizona 85937

### Neighborhood / Community

| Neighborhood /<br>Subdivision: | Country Club<br>Estates |  |
|--------------------------------|-------------------------|--|
| School District:               | Snowflake               |  |
| Country:                       | US                      |  |
| State:                         | AZ                      |  |
| City:                          | Snowflake               |  |
| Zipcode:                       | 85937                   |  |