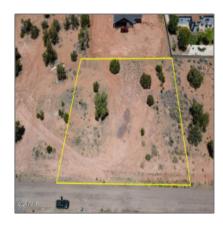

# TBD Country Club Dr. Lot 7, Snowflake, Arizona 85937

- TBD Country Club Dr. Lot 7, Snowflake, Arizona 85937

## Neighborhood / Community

| Neighborhood /<br>Subdivision: | Country Club<br>Estates |  |
|--------------------------------|-------------------------|--|
| School District:               | Snowflake               |  |
| Country:                       | US                      |  |
| State:                         | AZ                      |  |
| City:                          | Snowflake               |  |
| Zipcode:                       | 85937                   |  |