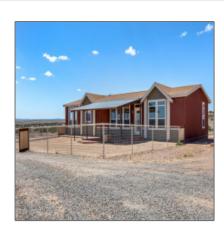

# 232 Savage Road, Snowflake, Arizona 85937

1,920 Sqft - 232 Savage Road, Snowflake, Arizona 85937

#### Construction details

Construction: Manufactured
N/A - Other:

Floor Type: Carpet,vinyl

Roof: Pitched,shingle

Style: Single Level,double
Wide,add On