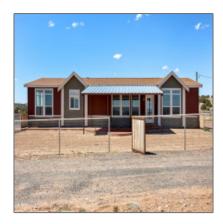

# 232 Savage Road, Snowflake, Arizona 85937

1,920 Sqft - 232 Savage Road, Snowflake, Arizona 85937

#### Construction details

Construction: Manufactured
N/A - Other:

Floor Type: Carpet,vinyl

Roof: Pitched,shingle

Style: Single Level,double
Wide,add On