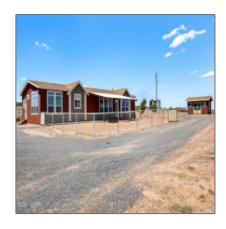

# 232 Savage Road, Snowflake, Arizona 85937

1,920 Sqft - 232 Savage Road, Snowflake, Arizona 85937

#### Construction details

Construction: Manufactured
N/A - Other:

Floor Type: Carpet,vinyl

Roof: Pitched,shingle

Style: Single Level,double
Wide,add On