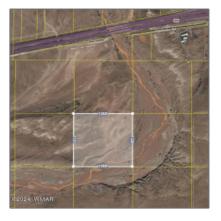

# Tract 357 Painted Desert Ranches Road, Holbrook, Arizona 86025

- Tract 357 Painted Desert Ranches Road, Holbrook, Arizona 86025

### Property details

| Timestamp:      | 09.02.2024         |  |
|-----------------|--------------------|--|
|                 | 21:51:34           |  |
| Status:         | Active             |  |
| Area:           | Holbrook           |  |
| Lot Dimensions: | 89.63x85.8x118.32x |  |
|                 | 94.75              |  |
| Zoning:         | Ag-r               |  |
| Tax Year:       | 2019               |  |
| Waterfront:     | No                 |  |
| Short Sale:     | No                 |  |
| HOA:            | No                 |  |
| Exterior        | Meadow             |  |
|                 |                    |  |

#### Neighborhood / Community

| Neighborhood /<br>Subdivision: | Painted Desert<br>Ranches |  |  |
|--------------------------------|---------------------------|--|--|
| School District:               | Holbrook                  |  |  |
| Country:                       | US                        |  |  |
| State:                         | AZ                        |  |  |
| City:                          | Holbrook                  |  |  |
| Zipcode:                       | 86025                     |  |  |