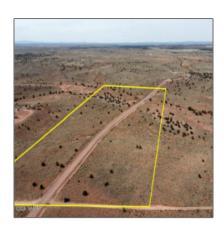

### Property details

Trees on

| Timestamp:             | 09.02.2024         |  |
|------------------------|--------------------|--|
|                        | 21:51:34           |  |
| Status:                | Active             |  |
| Area:                  | Snowflake          |  |
| Zoning:                | Ru-20              |  |
| Tax Year:              | 2023               |  |
| Waterfront:            | No                 |  |
| Short Sale:            | No                 |  |
| НОА:                   | No                 |  |
| Exterior               | Juniper/pinon,mead |  |
| Features: N/A - Other: | ow,mixed           |  |