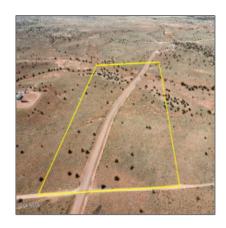

### Property details

Trees on

| Timestamp:             | 09.02.2024         |  |
|------------------------|--------------------|--|
|                        | 21:51:34           |  |
| Status:                | Active             |  |
| Area:                  | Snowflake          |  |
| Zoning:                | Ru-20              |  |
| Tax Year:              | 2023               |  |
| Waterfront:            | No                 |  |
| Short Sale:            | No                 |  |
| НОА:                   | No                 |  |
| Exterior               | Juniper/pinon,mead |  |
| Features: N/A - Other: | ow,mixed           |  |