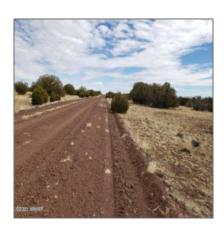

### Property details

Features: N/A -

| Timestamp:      | 09.02.2024<br>21:51:34 |  |
|-----------------|------------------------|--|
| Status:         | Active                 |  |
| Area:           | Concho                 |  |
| Lot Dimensions: | 147.21x150.84x238.     |  |
| Zoning:         | <b>Gu County</b>       |  |
| Taxes:          | 685.00                 |  |
| Tax Year:       | 2019                   |  |
| Waterfront:     | No                     |  |
| Short Sale:     | No                     |  |
| НОА:            | No                     |  |
| Exterior        | Meadow                 |  |

### Other

| Horses:          | No |
|------------------|----|
| Maintained road: | No |