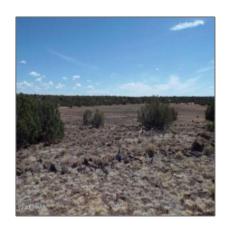

### Property details

Features: N/A -

| Timestamp:      | 09.02.2024<br>21:51:34 |  |
|-----------------|------------------------|--|
| Status:         | Active                 |  |
| Area:           | Concho                 |  |
| Lot Dimensions: | 147.21x150.84x238.     |  |
| Zoning:         | <b>Gu County</b>       |  |
| Taxes:          | 685.00                 |  |
| Tax Year:       | 2019                   |  |
| Waterfront:     | No                     |  |
| Short Sale:     | No                     |  |
| НОА:            | No                     |  |
| Exterior        | Meadow                 |  |

### Neighborhood / Community

| Neighborhood /<br>Subdivision: | Park Show Low |
|--------------------------------|---------------|
| School District:               | Concho        |
| Country:                       | US            |
| State:                         | AZ            |
| City:                          | Concho        |
| Zipcode:                       | 85924         |

#### Other:

| Trees on property: | Yes    |
|--------------------|--------|
| Power available:   | No     |
| Water available:   | No     |
| County:            | Apache |

### Other

| Horses:          | No |
|------------------|----|
| Maintained road: | No |