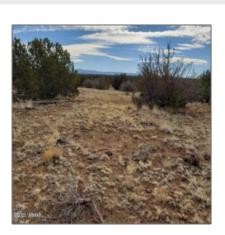

### Property details

Features: N/A -

| Timestamp:      | 09.02.2024<br>21:51:34 |  |
|-----------------|------------------------|--|
| Status:         | Active                 |  |
| Area:           | Concho                 |  |
| Lot Dimensions: | 147.21x150.84x238.     |  |
| Zoning:         | <b>Gu County</b>       |  |
| Taxes:          | 685.00                 |  |
| Tax Year:       | 2019                   |  |
| Waterfront:     | No                     |  |
| Short Sale:     | No                     |  |
| НОА:            | No                     |  |
| Exterior        | Meadow                 |  |

#### Other:

| Trees on property: | Yes    |
|--------------------|--------|
| Power available:   | No     |
| Water available:   | No     |
| County:            | Apache |