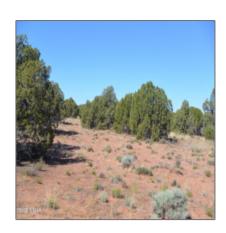

# Property details

| Timestamp:                            | 04.11.2024    |
|---------------------------------------|---------------|
|                                       | 12:29:30      |
| Status:                               | Active        |
| Area:                                 | Snowflake     |
| Lot Dimensions:                       | 107158.00     |
| Zoning:                               | Agricultural  |
| Tax Year:                             | 2023          |
| Waterfront:                           | No            |
| Short Sale:                           | No            |
| HOA:                                  | No            |
| Exterior<br>Features: N/A -<br>Other: | Juniper/pinon |

Trees on Yes property:

Power available: No

Water available: No

County: Navajo