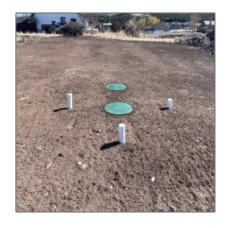

### Property details

Other:

| Timestamp:                  | 04.10.2024<br>18:15:33 |  |
|-----------------------------|------------------------|--|
| Status:                     | Active                 |  |
| Area:                       | Eagar                  |  |
| Direction:                  | S                      |  |
| Lot Dimensions:             | 22216.00               |  |
| Zoning:                     | Ar-20r                 |  |
| Tax Year:                   | 2024                   |  |
| Waterfront:                 | No                     |  |
| Short Sale:                 | No                     |  |
| HOA:                        | No                     |  |
| Exterior<br>Features: N/A - | Meadow                 |  |

## Neighborhood / Community

| Neighborhood /<br>Subdivision: | <b>Edall Estates</b> |
|--------------------------------|----------------------|
| School District:               | Round Valley         |
| Country:                       | US                   |
| State:                         | AZ                   |
| City:                          | Eagar                |
| Zipcode:                       | 85925                |