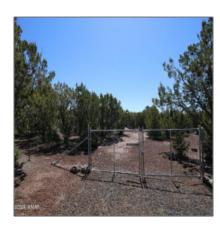

Exterior

Juniper/pinon

Features: N/A -

Other:

Trees on property: Yes

Power available:

Yes

Water available:

#### Other

| Horses:          | Yes |
|------------------|-----|
| Maintained road: | Yes |