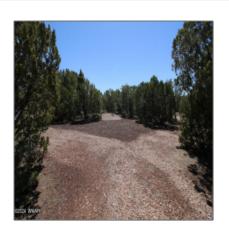

Exterior

Juniper/pinon

Features: N/A -

Other:

Trees on property: Yes

Power available:

Yes

Water available:

#### Other

| Horses:          | Yes |
|------------------|-----|
| Maintained road: | Yes |