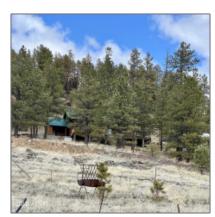

# 19 County Rd 2100, Alpine, Arizona 85920

- 19 County Rd 2100, Alpine, Arizona 85920

### Property details

Trees on

| Timestamp:                            | 04.20.2024<br>20:38:32 |
|---------------------------------------|------------------------|
| Status:                               | Active                 |
| Area:                                 | Alpine                 |
| Lot Dimensions:                       | 47480.00               |
| Zoning:                               | Gu County              |
| Tax Year:                             | 2019                   |
| Waterfront:                           | No                     |
| Short Sale:                           | No                     |
| HOA:                                  | No                     |
| Exterior<br>Features: N/A -<br>Other: | Meadow,mixed           |