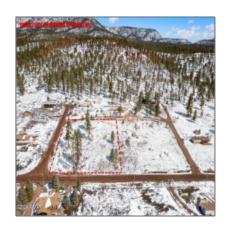

# 19 County Rd 2100, Alpine, Arizona 85920

- 19 County Rd 2100, Alpine, Arizona 85920

### Property details

Trees on

| Timestamp:                            | 04.20.2024<br>20:38:32 |
|---------------------------------------|------------------------|
| Status:                               | Active                 |
| Area:                                 | Alpine                 |
| Lot Dimensions:                       | 47480.00               |
| Zoning:                               | Gu County              |
| Tax Year:                             | 2019                   |
| Waterfront:                           | No                     |
| Short Sale:                           | No                     |
| HOA:                                  | No                     |
| Exterior<br>Features: N/A -<br>Other: | Meadow,mixed           |

### Neighborhood / Community

| Neighborhood /<br>Subdivision: | Luna Lake Village |
|--------------------------------|-------------------|
| School District:               | Alpine            |
| Country:                       | US                |
| State:                         | AZ                |
| City:                          | Alpine            |
| Zipcode:                       | 85920             |