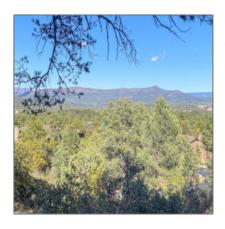

Area: Payson Northeast

Direction:

Lot Dimensions: 129.93x26.01x215.4

4x179.02

Zoning: Residential

Tax Year: **2023** 

Waterfront: No

View: Yes