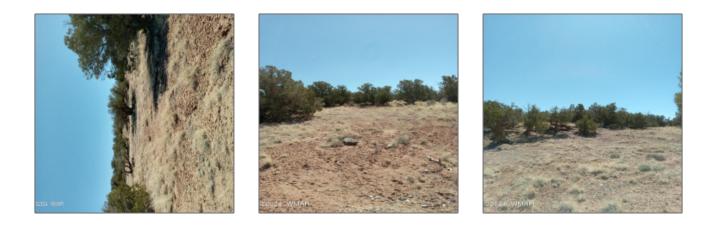

## Property details

| Timestamp:                            | 04.02.2024<br>20:10:54         |  |
|---------------------------------------|--------------------------------|--|
| Status:                               | Active                         |  |
| Area:                                 | Snowflake                      |  |
| Lot Dimensions:                       | 102802.00                      |  |
| Zoning:                               | Gu County                      |  |
| Taxes:                                | 1917.44                        |  |
| Tax Year:                             | 2023                           |  |
| Waterfront:                           | No                             |  |
| Short Sale:                           | No                             |  |
| HOA:                                  | No                             |  |
| Exterior<br>Features: N/A -<br>Other: | Heavily<br>Treed,juniper/pinon |  |

| Trees on<br>property: | Yes       |                |                |
|-----------------------|-----------|----------------|----------------|
| Power available:      | Yes       |                |                |
| Water available:      | No        |                |                |
| County:               | Navajo    |                |                |
|                       |           |                |                |
| Other                 |           | Listing provid | ed by          |
| Other<br>Horses:      | Yes       | Listing provid | White Mountain |
|                       | Yes<br>No |                |                |
| Horses:               |           |                | White Mountain |