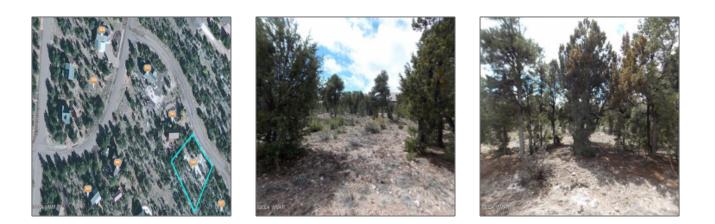

| Features: N/A -<br>Other: | Treed,juniper/pinon<br>scrub,tall Pines, |  |
|---------------------------|------------------------------------------|--|
| Trees on<br>property:     | Yes                                      |  |
| Power available:          | Yes                                      |  |
| Water available:          | Yes                                      |  |
| County:                   | Navajo                                   |  |
|                           |                                          |  |