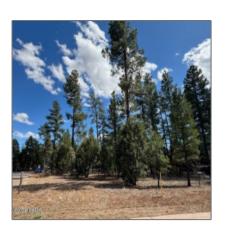

# 2480 Narrow Leaf Lane, Show Low, Arizona 85901

- 2480 Narrow Leaf Lane, Show Low, Arizona 85901

| Exterior<br>Features: N/A -<br>Other: | Scrub,tall Pines |
|---------------------------------------|------------------|
| Trees on property:                    | Yes              |
| Power available:                      | Yes              |
| Water available:                      | Yes              |
| County:                               | Navajo           |