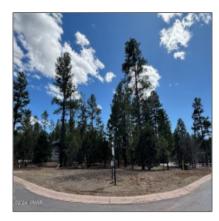

# 2480 Narrow Leaf Lane, Show Low, Arizona 85901

- 2480 Narrow Leaf Lane, Show Low, Arizona 85901

| Exterior<br>Features: N/A -<br>Other: | Scrub,tall Pines |
|---------------------------------------|------------------|
| Trees on property:                    | Yes              |
| Power available:                      | Yes              |
| Water available:                      | Yes              |
| County:                               | Navajo           |