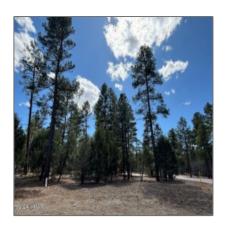

# 2480 Narrow Leaf Lane, Show Low, Arizona 85901

- 2480 Narrow Leaf Lane, Show Low, Arizona 85901

| Exterior<br>Features: N/A -<br>Other: | Scrub,tall Pines |
|---------------------------------------|------------------|
| Trees on property:                    | Yes              |
| Power available:                      | Yes              |
| Water available:                      | Yes              |
| County:                               | Navajo           |