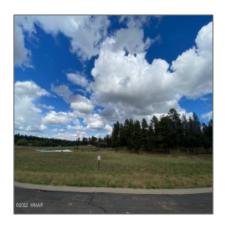

# 2240 Edgewater, Show Low, Arizona 85901

- 2240 Edgewater, Show Low, Arizona 85901

Exterior

Meadow

Features: N/A -

Other:

Trees on property:

No

Power available:

Yes

Water available:

Yes

County:

Navajo