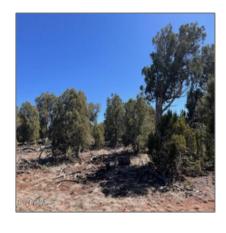

### Property details

| Timestamp:      | 03.29.2024          |  |
|-----------------|---------------------|--|
|                 | 22:14:58            |  |
| Status:         | Active              |  |
| Area:           | Clay Springs        |  |
| Lot Dimensions: | 435600.00           |  |
| Zoning:         | A-gen               |  |
| Tax Year:       | 2023                |  |
| Waterfront:     | No                  |  |
| Short Sale:     | No                  |  |
| НОА:            | No                  |  |
| Exterior        | Heavily             |  |
| Features: N/A - | Treed,juniper/pinon |  |

| Other:             | ,mixed |
|--------------------|--------|
| Trees on property: | Yes    |
| Power available:   | Yes    |
| Water available:   | No     |
| County:            | Navajo |