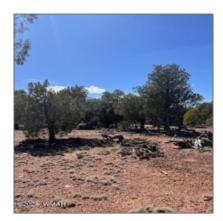

### Property details

| Timestamp:      | 03.29.2024          |  |
|-----------------|---------------------|--|
|                 | 22:14:58            |  |
| Status:         | Active              |  |
| Area:           | Clay Springs        |  |
| Lot Dimensions: | 435600.00           |  |
| Zoning:         | A-gen               |  |
| Tax Year:       | 2023                |  |
| Waterfront:     | No                  |  |
| Short Sale:     | No                  |  |
| НОА:            | No                  |  |
| Exterior        | Heavily             |  |
| Features: N/A - | Treed,juniper/pinon |  |

| Other:             | ,mixed |
|--------------------|--------|
| Trees on property: | Yes    |
| Power available:   | Yes    |
| Water available:   | No     |
| County:            | Navajo |