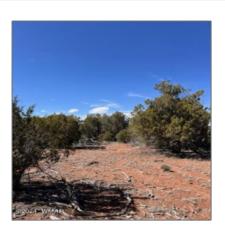

### Property details

| Timestamp:      | 03.29.2024          |  |
|-----------------|---------------------|--|
|                 | 22:14:58            |  |
| Status:         | Active              |  |
| Area:           | Clay Springs        |  |
| Lot Dimensions: | 435600.00           |  |
| Zoning:         | A-gen               |  |
| Tax Year:       | 2023                |  |
| Waterfront:     | No                  |  |
| Short Sale:     | No                  |  |
| НОА:            | No                  |  |
| Exterior        | Heavily             |  |
| Features: N/A - | Treed,juniper/pinon |  |

| Other:             | ,mixed |
|--------------------|--------|
| Trees on property: | Yes    |
| Power available:   | Yes    |
| Water available:   | No     |
| County:            | Navajo |