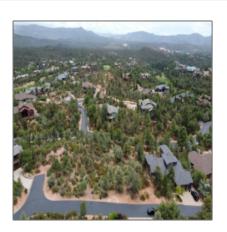

# 2316 BLUE BELL Circle, Payson, Arizona 85541

- 2316 BLUE BELL Circle, Payson, Arizona 85541









#### Property details

Timestamp: **03.29.2024 18:46:46** 

Property Sub-Type: **Residential** 

Status: Active

Assessments: 0.00

Area: Payson Northeast

Direction:  ${f E}$ 

Lot Dimensions: **241.17x276.94x105.** 

76

Zoning: Residential

Tax Year: **2023** 

Waterfront: No

View: Yes

#### Utilities / Green Energy Detai

Utilities Available: **Show Low Water** 

| Foreclosure:                          | No                                                                                                                                                                 |         |
|---------------------------------------|--------------------------------------------------------------------------------------------------------------------------------------------------------------------|----